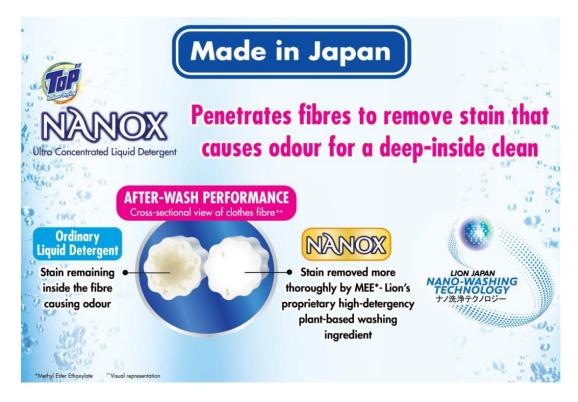

Invisible stain refers to stain that can be colourless at the time of contact with the fabric or disappears when it dries up. But unfortunately, the stain is still there, hidden deep in the fabric. Stain trapped inside clothes fibres are difficult to be removed. When it build up in your clothes, stubborn odours as well as dullness and yellowing in clothes occur even after being washed.

TOP NANOX Ultra Concentrated Liquid Detergent features excellent detergency to remove tough stains and invisible odour-causing stain\* trapped inside clothes fibres for a deep-inside clean.

With Lion Japan Nano-Washing Technology, it uses proprietary high-detergency plant-based washing ingredient MEE+, that deeply penetrates into clothes fibres to break down stains to the nano level to be easily washed away, hence achieving more superior washing performance results compared with ordinary liquid detergent— with 4 times less washing dosage<sup>#</sup>!